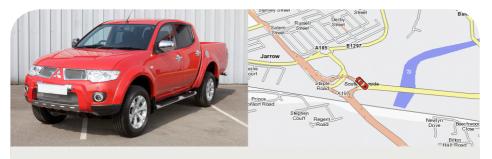

CobraTrak uses the latest GPS / GPRS / GSM technology, providing pinpoint accuracy and unparalleled service levels. Police liaison is conducted in local language through Cobra's network of Secure Operating Centres across 36 European countries, Russia and South Africa.

CobraTrak is installed covertly to your vehicle, so thieves have no way of knowing that a tracking system is present. All CobraTrak systems are Thatcham accredited which can reduce insurance premiums - and carry a 3 year warranty which is usually transferable to a replacement vehicle, enhancing the vehicle's residual value and protecting the owner's initial investment.